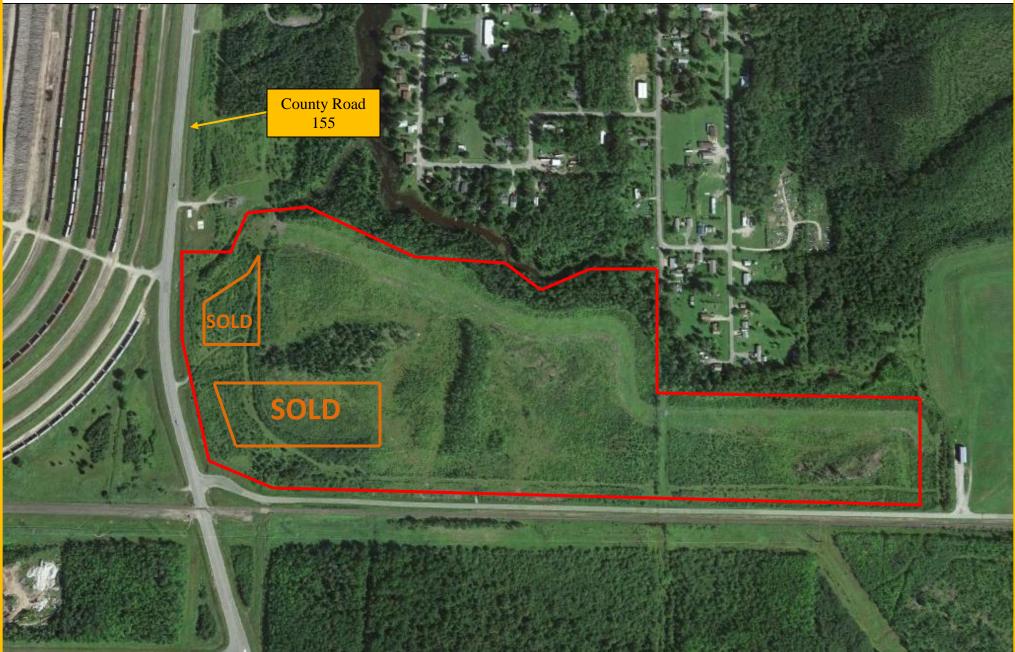

## MULTI-MODAL – INTERNATIONAL FALLS

- **Parcel Size** 44 acres (7.3 acres sold)
- **Description** Greenfield/Certified Shovel Ready
- Utilities Into the Property
- Zoning M2-A Manufacturing
- Other Rail Spur into Property and Foreign Trade Zone Designation