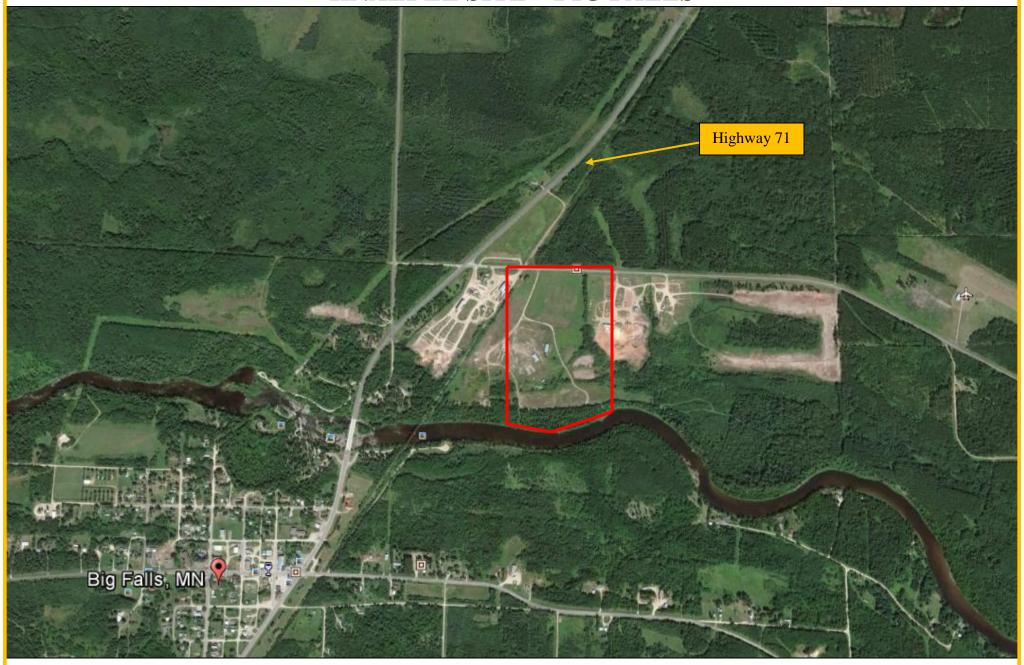

## **KNAEBLE SITE – BIG FALLS**

Koochiching Economic Development Authority Paul Nevanen

## **KNAEBLE SITE – BIG FALLS**

- Parcel Size 20 Acres
- Zoning M-2 Manufacturing
- Immediate Highway Access
- Foreign Trade Zone Designated
- Utilities Into Property