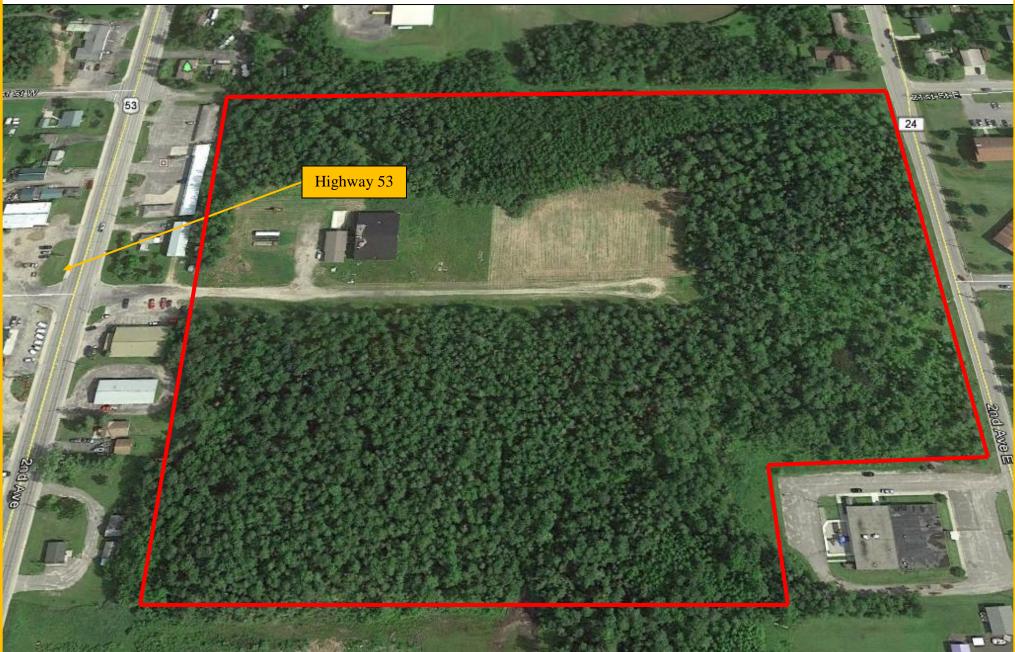

## **INTERNATIONAL FALLS BUSINESS PARK**

- Parcel Size 25 acres
- Description Greenfield with 3 lots under development
- Structure for Sale
- Utilities Into the Property
- Wetlands Delineation Yes
- Zoning M1-B Manufacturing